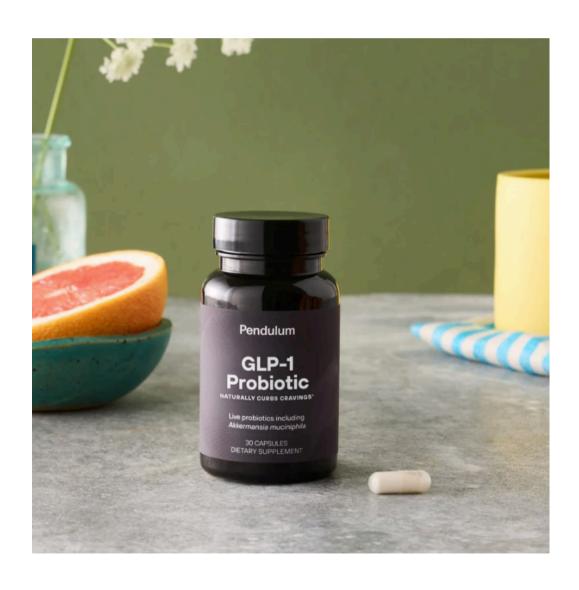

### Pendulum GLP-1 Probiotic Protocol IMPLEMENTATION GUIDE

for Bariatric Patients

This wean-in process is intended to minimize any gastric distress symptoms that can occur when starting any new probiotic. I highly recommend adding the Polyphenol Booster to optimize\* the benefits of the GLP-1 Probiotic.

#### WEEK 1

- Take ONE GLP-1 Probiotic with Breakfast EVERY OTHER DAY.
- Follow a BALANCED nutritional plan, focusing on proteins, highfiber carbs, and healthy fats. Track everything!
- Drink a minimum of 64oz of water daily, 85-100oz is better.
- Exercise a MINIMUM of 10 minutes per day.

#### WEEK 2

- Take ONE GLP-1 Probiotic with Breakfast EVERY DAY.
- Continue with your BALANCED nutritional plan, water intake, and exercise.
- Add or substitute foods that include polyphenols, antioxidants, fermented foods, and prebiotics to meals and snacks when able.
   See following pages for suggested food list.

#### WEEK 3

- Take ONE GLP-1 Probiotic with Breakfast EVERY DAY.
- Add ONE Polyphenol Booster EVERY OTHER DAY.
- Continue with all of the above, increasing water to at least 85oz, and exercise to a MINIMUM of 15 minutes per day.

#### WEEK 4

- Take ONE GLP-1 Probiotic AND ONE Polyphenol Booster with Breakfast EVERY DAY.
- Continue with all of the above, increasing water to at least 85oz, and exercise to a MINIMUM of 20 minutes per day.